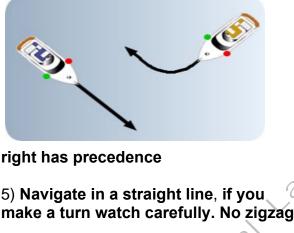

pas each other right

7 - Sailing under the influence

of alcohol is strictly prohibited (prison sentences in case of ac-

cident).

Irresponsible and

sailing is also severely punished. 8 - Water skiing, wakeboarding and other items that are pulled stay at least 500m from the coast and only with valid boat license!. 9 - In the north (from Malcesine,