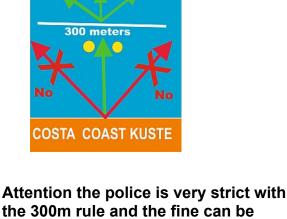

ENGLISH - Renting rules and summary Summertime Boat Rental Lazise

**VERY IMPORTANT** Always **Slowly** sail in a straight line until 300m away from the coast. This is 100m past the yellow buoys Go out and come in between the 2 yellow buoys Do NOT sail over a buoy. There is a chain under

high (400 Euros) if you do not re-

When we arrive at the boat do not go aboard all together but one by one

boat. A map is on the boat

If you have petrol excluded check with our collaborator

than the petrol is full