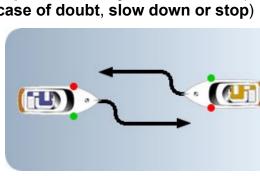

4) Follow the precedence rules, we will explain them to you on the boat (in case of doubt, slow down or stop)

**BACK TO WWW.SUMMERTIME.ORG**